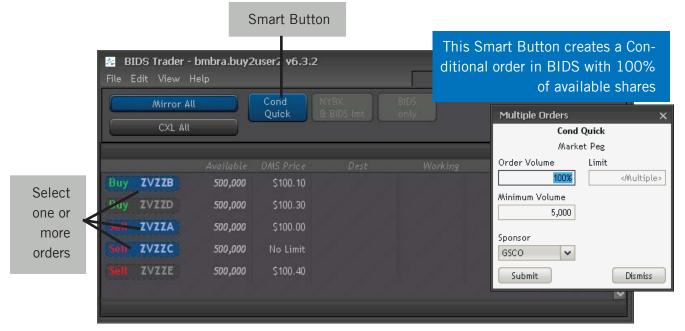

### Method 1 - Smart Button (Pre-defined Order Attributes)

1. Select the order(s) to mirror, then click a Smart Button.